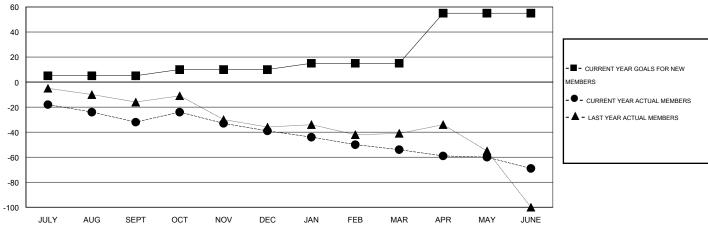

## GOALS AND ACTUAL MEMBERS CUMULATIVE

| JOLY AUG         | SEFT OCT NOV | DEC JAN FEB                                | WAR | AFK | WAT JONE                                 |              |     |
|------------------|--------------|--------------------------------------------|-----|-----|------------------------------------------|--------------|-----|
| DROPPED CLUBS: 1 |              | 31 CLUBS OF 51 ADDED 1 OR MORE NEW MEMBERS |     |     | GENDER DISTRIBUTION  MALE 1,430 (83.04%) |              |     |
| DROPPED MEMBERS  |              |                                            |     |     | FEMALE                                   | 292 (16.96%) |     |
| DECEASED         | 28           | CLICK HERE FOR HEALTH                      |     |     |                                          |              | 224 |
| CLUB CANCELLED 0 |              | ASSESSMENT DATA                            |     |     | FAMILY UNIT MEMBERS                      | 234          |     |
| OTHER            | 165          |                                            |     |     | HEAD OF HOUSEHOLD                        |              | 110 |
| TOTAL            | 193          |                                            |     |     | NON-HEAD OF HOUSEHOLD                    |              | 124 |